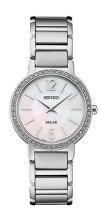

## Ladies' Crystal Silver-Tone Stainless Steel Watch, Mother-of-Pearl Dial

Model: SUP467 Manufacturer: Seiko MSRP: \$350.00

- Energy efficient solar cell powered by any light source with no battery change required
- Solar cell supports a 12 month power reserve when fully charged
- Silver-tone stainless steel H-link bracelet and case
- Bezel is covered in sparkling crystals
- Mother-of-Pearl dial with hour markers 2 hands and Arabic numerals
- Transparent radial pattern along outer dial adds subtle dimensionality and richness
- Curved Hardlex crystal window
- Push button, fold over closure
- Case thickness: 6.84mm
- Case size: 30.5mm
- Water resistant to 30 M