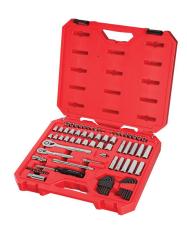

## 83pc 1/4" & 3/8" Drive Mechanics Tool Set

Model: CMMT12021 Manufacturer: Craftsman

**MSRP:** \$94.98

- Use this socket set for automotive repair, general construction or DIY repairs
- Full polish chrome finish is corrosion resistant
- Minimal arc swing with 72-tooth ratchets
- 6 Point sockets with fastener support increased torque
- Durable blow molded case for easy storage
- Large markings for quick size identification
- Meets or exceeds ASME specifications
- Includes: 1/4" Drive ratchet
- 3/8" Drive ratchet
- 1/4" Driver
- 50 SAE and Metric sockets
- 10 Specialty bits
- 16 Hex keys
- 4 Drive tool accessories
- Blow molded case