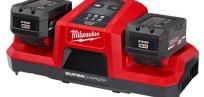

## M18 Dual Bay Simultaneous Super Charger

**Model:** 48-59-1815

Manufacturer: Milwaukee Tools

MSRP: \$436.00

- Dual Bay delivers 6x faster charging to 80% for more productivity
- Simultaneously charging up to 2 batteries while leveraging Charge Adapt
- Charge Adapt distributes power between bays for maximized productivity
- Cool-Cycle Active Cooling system high-speed cooling for less downtime
- REDLINK Intelligence helps optimize performance and maximize battery life
- Onboard LED indicator communicates charger/pack performance
- Integrated hang holes wall mounting
- Compatible with all M18 batteries