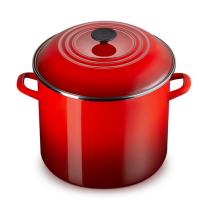

## 16qt Enamel on Steel Covered Stockpot, Cerise

Model: 56000981060011 Manufacturer: Le Creuset

**MSRP:** \$175.00

- Create your favorite soups, stocks and more with these enamel stockpot
- Crafted from responsive and lightweight carbon steel
- Excellent heat retention to keep food warm
- Vibrant porcelain enamel is non-reactive, nonporous and resists stains
- Enamel is rust and scratch resistant and does not absorb flavors
- Stainless steel rim around the top edge prevents chipping and cracking
- Heat resistant knobs stay cool to the touch
- Safe to use on all cooktops, including induction
- · Recommend hand wash
- 16-Quart capacity makes 9+ servings