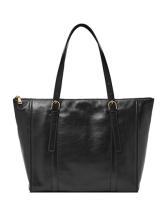

## Carlie LiteHide Tote, Black

**Model:** ZB1773001 **Manufacturer:** Fossil

**MSRP:** \$280.00

- This Carlie LiteHide tote offers storage and space
- Made of LiteHide, eco-friendly and high-quality leather
- LiteHide is tanned by a process that reduces water consumption, pollution, CO2 emissions and waste
- Exterior has a front slide pocket with magnetic snap
- Top zipper closure opens up to main compartment
- Fits up to a 13" laptop
- Interior has a zipper pocket and 2 slide pockets
- Interior lined with 100% REPREVE recycled polyester
- 2 Adjustable handles with 12" drop
- Dimensions: 13.5"L x 4.75"W x 11.5"H