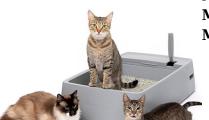

## **Multi-Cat Plastic Litter Box**

Model: ZWM00-17262 Manufacturer: Pet Safe

**MSRP:** \$129.99

- This extra-large litter box is perfect for multi-cat families
- Large, metal litter scoop helps you clean up multiple and big messes
- Works with your cat's favorite litter or clumping clay litter
- Removable waste bin has separate compartments for waste and litter scoop storage
- Waste compartment stores solid waste before you toss in the trash
- Rubber seal on waste compartment lid helps control odors when used to store waste
- Dimensions: 25.2" x 8.7" x 20.9"
- Includes: Litter scoop
- Removable waste bin
- Waste compartment with lid
- Litter scoop compartment