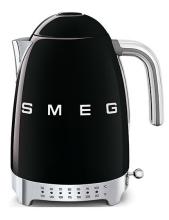

## 50's Retro-Style Electric Kettle w/ Variable Temperature, Black

Model: KLF04BLUS Manufacturer: Smeg MSRP: \$279.95

- Press central button for a soft opening
- Variable temperature settings: 122F, 140F, 158F, 176F, 194F, 203F, 212F
- Stainless steel filter built-in filters natural limescale
- Super fast boiling supported by 1400W of power
- 360-Degree swivel base with non-slip feet
- Enameled stainless steel surface ensures excellent heat conduction
- Automatic switch off at selected temperature
- Concealed heating element
- 7 Cup/57oz Maximum capacity
- Built-in cord wrap
- Power: 120V, 60Hz
- Dimensions: 9.75"H x 9"W x 6.75"D