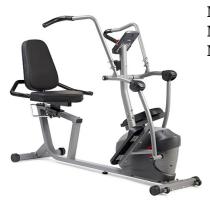

## Performance Interactive Series Recumbent Cross Trainer & Elliptical

Model: SF-RBE420035

Manufacturer: Sunny Health & Fitness MSRP: \$549.99

- Bluetooth connects to SunnyFit app on your phone for free workouts
- Use app to track progress, set goals, get personal workouts and more
- Work various muscle groups, both upper and lower body
- 8 Levels of smooth, magnetic resistance
- Minimal obstruction between handlebars and seat
- Non-slip handlebar and textured foot plates
- Digital monitor time, speed, RPM, distance, watts, calories and more
- Inseam adjustment: 29.1" to 37.8"
- 265lb Max capacity
- Dimensions: 63"L x 28.9"W x 48"H
- Ships only in the contiguous 48-states