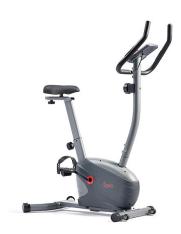

## **Performance Interactive Series Upright Cycle**

**Model:** SF-B220030

Manufacturer: Sunny Health & Fitness

MSRP: \$329.99

• Connect to device via Bluetooth and view metrics in real time

• SunnyFit app - view programs and guided workouts led by certified trainers

 Monitor displays calories, distance, odometer, pulse, speed, time and scan

• Magnetic resistance adjusts with a simple twist of a knob

• 4-Way adjustable seat

• Built-in pulse sensing grips checks heart rates

• Belt-drive supports smooth operation

• Device holder

• Transportation wheels

• Inseam adjustment: 25.6" to 34.6"

• Seat dimensions: 10.8"L x 9.8"W x 2.4"H

• 250lb Maximum user weight

• Dimensions: 38.6"L x 23"W x 51.2"H