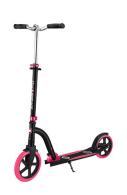

## NL 230-205 Duo Big Wheel Folding Scooter - Ages 14+ Years, Black/Pink

**Model:** 686-110

Manufacturer: Globber

**MSRP:** \$199.99

- Experience speedy scooting with the NL 230-205 Duo scooter
- Built-in front suspension for maximum shock absorption
- Patented folding system folds scooter or self-standing mode
- 3 Height adjustable, super-wide, curved anodized aluminum Thar
- Sturdy aluminum deck with anti-slip grip tape design
- High quality 230mm front and 205mm rear PU casted wheels
- Kickstand supports secure footing
- Metal rear brake
- Recommended user height: 61" to 78"
- T-bar heights: 39.96", 41.93", 43.9"
- 220lb Maximum weight capacity
- Recommended ages 14 years and older