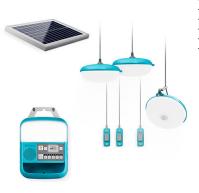

## SolarHome 620+ Solar Light, Charger, and Radio System

Model: SHA0401 Manufacturer: BioLite MSRP: \$199.95

- Charge up during the day and put to use when the sun goes down
- Features 2 hanging lights and security light
- Each light has its own switch
- 15ft Chaining cords to light up multiple rooms
- Easy installation
- Control box stores energy, plays radio and provides sun strength and battery
- 120 Lumens per light
- 2 USB outputs
- 1 Solar panel input
- 3600mAh 6.5V battery
- Control box: 7.9" x 6.1" x 2.9"
- Solar panel: 11.4" x 7.4" x 0.6"
- Hanging lights: 5.9" x 5.5" x 3.2"
- Includes: Control box
- 2 Hanging lights
- 1 Security light
- Solar panel
- USB adapter