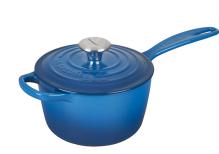

## 2.25qt Signature Cast Iron Saucepan, Marseille

Model: 21181018200041 Manufacturer: Le Creuset

**MSRP:** \$268.00

- · Smooth curved interior and rounded base
- Cast iron delivers superior heat distribution and retention
- Durable enamel resists dulling, staining, chipping and cracking
- Light colored interior enamel supports easy food monitoring
- Tight fitting lid designed to circulate steam and return moisture to food
- Ergonomic knob and handles provide easy lifting
- 2.25-Quart capacity
- Oven safe up to 500F
- · Safe to use on all cooktops, including induction
- Dishwasher safe but hand wash recommended