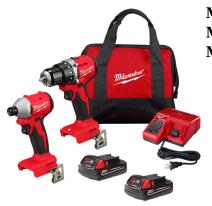

## M18 Compact Brushless 2-Tool Combo Kit -Drill/Driver & Hex Impact Driver

Model: 3692-22CT

Manufacturer: Milwaukee Tools MSRP: \$442.00

- Gain faster speeds in applications and fit in overhead or tight spaces
- Brushless motors and REDLINK Intelligence
- + 1/2" Drill/Driver delivers 550 in-lbs of torque and up to 1.700 RPMs  $\,$
- All metal gear case and 1/2" metal chuck
- 1/4" Hex impact driver performs 1,700 in-lbs of torque and 3,600 RPMs
- All metal gear case provides durability professionals rely on
- Includes: M18 Compact Brushless 1/2" Drill/Driver
- M18 Compact Brushless 1/4" Hex Impact Driver
- (2) M18 REDLITHIUM CP2.0 batteries
- M18 & M12 Multi-voltage battery charger
- Contractor bag