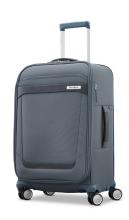

## Elevation Plus Carry-On Expandable Softside Spinner, Slate

Model: 147938-2134 Manufacturer: Samsonite

**MSRP:** \$229.99

- Made of Recyclex RPET body and Recycles RPET clean Chroma lining
- RightHeight Handle system with 1" incremental adjusts for a customized height
- Recessed 360-degree dual spinner wheels effortlessly maneuver any surface
- Quick access stash pocket for smaller items
- Modular Packing Panel
- PEVA lined wet pouch
- X-Style cross straps
- Compression panel with "U" pocket zip
- Expand laundry bag gusseted design
- Interior AirTag holder
- Expands 1.5" for more packing capacity
- Retractable ID tag
- Dimensions: 24.5"H x 15.75"L x 10.5"W
- AirTag NOT included