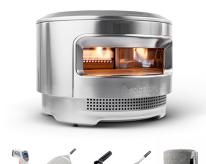

## Pi Pizza Oven Essential Bundle - Wood Only

Model: PIZZA-ESSENTIAL-BUND

Manufacturer: Solo Stove

MSRP: \$649.99

- Optimized for heat distribution and minimal heat loss
- Dual Fuel wood-fired flavor or propane-fueled (requires gas accessory - NOT included)
- Demi-Dome construction and Panoramic Opening for easy access
- Durable stainless steel construction
- Pizza stone is durable and reversible
- Thermometer uses infrared technology
- Stone thickness: 13mm
- Dimensions: 20.5" x 15.125"
- Ships only in contiguous 48-states
- Includes: Pi Pizza Oven
- · Wood burning assembly
- Cordierite pizza stone
- Stainless peel
- Stainless turner
- Pizza cutter
- Thermometer
- Pi Shelter cover