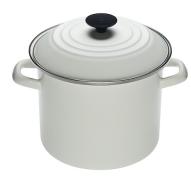

## 8qt Enamel on Steel Covered Stockpot, White

Model: 56000860010341 Manufacturer: Le Creuset MSRP: \$115.00

- Create your favorite soups, stocks and more with these enamel stockpot
- Crafted from responsive and lightweight carbon steel
- Excellent heat retention to keep food warm
- Vibrant porcelain enamel is non-reactive, nonporous and resists stains
- Enamel is rust and scratch resistant and does not absorb flavors
- Stainless steel rim around the top edge prevents chipping and cracking
- Heat resistant knobs stay cool to the touch
- Safe to use on all cooktops, including induction
- Recommend hand wash
- 8-Quart capacity makes 7-8 servings