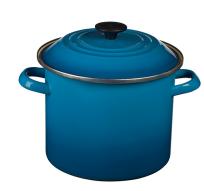

## 6qt Enamel on Steel Covered Stockpot, Marseille

Model: 56000670200341 Manufacturer: Le Creuset

**MSRP:** \$100.00

- Create your favorite soups, stocks and more with these enamel stockpot
- Crafted from responsive and lightweight carbon steel
- Excellent heat retention to keep food warm
- Vibrant porcelain enamel is non-reactive, nonporous and resists stains
- Enamel is rust and scratch resistant and does not absorb flavors
- Stainless steel rim around the top edge prevents chipping and cracking
- Heat resistant knobs stay cool to the touch
- · Safe to use on all cooktops, including induction
- · Recommend hand wash
- 6-Quart capacity