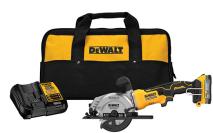

## ATOMIC 20V MAX Brushless 4-1/2" Circular Saw Kit w/ POWERSTACK Battery

Model: DCS571E1 Manufacturer: DeWalt

**MSRP:** \$504.99

- Cordless circular saw with brushless motor and 4-1/2" blade
- Onboard blade key storage for hassle-free blade changes
- Electronic blade brake stops blade quickly
- 1-1/2" Finger trigger allows users to choke-up on tool if necessary
- Bevel lever allows bevel at 45-degrees to cut 1x dimensional lumber
- Bevel gear allows bevel at 90-degrees to cut 2x material
- Onboard dust port for dust control
- Includes: POWERSTACK battery
- Battery charger
- Wood cutting blade
- Blade change key
- Dust port adapter
- Rip fence
- Tool bag