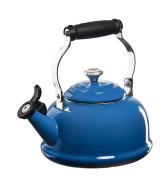

## Classic Whistling Kettle w/ Metal Finishes, Marseille

Model: 40114260200241 Manufacturer: Le Creuset

**MSRP:** \$115.00

- Lightweight carbon steel quickly brings water to a boil
- Porcelain enamel is non-reactive and nonporous
- Resists stains, rust, scratches and flavor absorption
- Fixed single-tone whistle alerts when water reaches a rolling boil
- Whistle spout flips opens for pouring
- Inside markings on kettle note minimum and maximum water fill levels
- Stay cool folding handle and stainless steel knob
- Safe to use on all cooktops, including induction
- · Recommend hand wash only
- 1.7-Quart capacity
- Dimensions: 9.75" tall with handle, 8.25" diameter