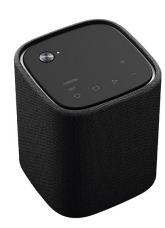

## True X Speaker 1A

Model: WS-X1ABL Manufacturer: Yamaha

**MSRP:** \$149.95

- The True X Speaker 1A offers immersive and flexible audio
- Use with True X soundbars for truly wireless surround sound
- Surround mode charge and place anywhere in the room
- Solo mode take the speaker on-the-go using Bluetooth connectivity
- Clear Voice technology boosts dialogue for podcasts and TV
- IP67 Waterproof and dust resistant rating
- 2.125" Speaker driver and two passive radiators
- USB Type-C charging
- Up to 12 hours of use on a single charge
- 10W Maximum output power
- Dimensions: 3.5"W x 4.125"H x 3.5"D