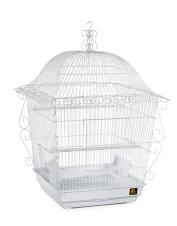

## Scrollwork Bird Cage, White

Model: 220W

Manufacturer: Prevue Pet Products

MSRP: \$119.99

- This Scrollwork bird cage is vintage inspired for your flying friend
- Functional and fashionable, there is plenty of space for your small to medium sized bird
- Features delicate scrollwork and decorative final top
- Front access landing-style door
- Removable grill and pull-out debris tray for easy cleaning
- Dimensions: 18"L x 18"W x 25"H, 5/8" Wire spacing
- · Non-toxic and pet safe powder-coated steel
- · Assembly required
- Includes: 2 Eucalyptus wood perches
- 2 Hooded plastic cups
- Grill and tray