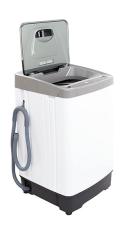

## 1.38 Cubic Foot Compact Washing Machine, White

Model: CTW14X0W-IS Manufacturer: Avanti

**MSRP:** \$379.99

- Great for dorms, RVs, tiny homes, vacation homes and more
- 8 Automatic cycles normal, heavy, gentle, speed, whites, spin, cotton, tub clean
- 3 Load sizes small, medium, large
- 3 Temperature options cold, hot, warm
- Electronic controls with LED display
- Hooks to a standard sink faucet
- Hot and cold water inlets
- Bottom pulsator wash action
- Stainless steel tub with top loading
- 1.38 Cubic foot capacity
- Power: 110V, 60Hz
- Designed for freestanding use
- Dimensions: 33.25"H x 20"W x 19.75"D
  Ships only in the contiguous 48-states