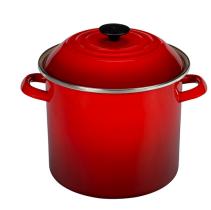

## 10qt Enamel on Steel Covered Stockpot, Cerise

Model: 56000954060341 Manufacturer: Le Creuset

**MSRP:** \$130.00

- Create your favorite soups, stocks and more with these enamel stockpot
- Crafted from responsive and lightweight carbon steel
- Excellent heat retention to keep food warm
- Vibrant porcelain enamel is non-reactive, nonporous and resists stains
- Enamel is rust and scratch resistant and does not absorb flavors
- Stainless steel rim around the top edge prevents chipping and cracking
- Heat resistant knobs stay cool to the touch
- Safe to use on all cooktops, including induction
- · Recommend hand wash
- 10-Quart capacity makes 9+ servings