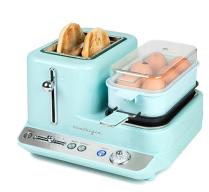

## 3-in-1 Breakfast Station w/ Toaster, Aqua

Model: CLBS3AQ

Manufacturer: Nostalgia

**MSRP:** \$79.99

- Features a 2 slice toaster, egg cooker and griddle
- Toaster features wide slots with 6 settings for light to dark toast
- Other functions for Defrost, Cancel and Bagel
- Egg cooker fits up to 6 eggs at a time and gives consistent results
- Perfectly cook soft, medium or hard boiled eggs
- Also makes eggs poached, scrambled or even omelets
- Nonstick griddle lets you easily cook bacon, ham, sausage and more
- Classic retro design with chrome accents
- LED lighted control panel
- Timer gauge with alarm sound
- Dimensions: 14" x 14" x 10"