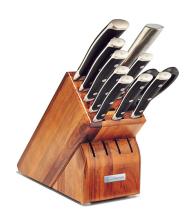

## Classic Ikon 11pc Knife Block Set

Model: 1090371101 Manufacturer: Wusthof

**MSRP:** \$930.00

- Classic Ikon merges sleek sophistication and high performance
- Distinct double-bolster design for professional-style beauty and balance
- Precision forged from a single piece of stainless steel
- Laser-controlled precision sharpening to stay sharper longer
- Triple-riveted, POM handle
- · Hand wash only
- Includes: 3" Flat Cut Paring knife
- 3.5" Paring knife
- 4.5" Utility knife
- 5" Serrated Utility knife
- 5" Santoku knife
- 5" Boning knife
- 8" Bread knife
- 8" Chef's knife
- 9" Honing steel
- Come-apart kitchen shears
- Knife storage block