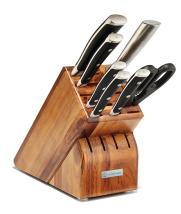

## **Classic Ikon 8pc Knife Block Set**

Model: 1090370807 Manufacturer: Wusthof MSRP: \$600.00

- Classic Ikon merges sleek sophistication and high performance
- Distinct double-bolster design for professional-style beauty and balance
- Precision forged from a single piece of stainless steel
- Laser-controlled precision sharpening to stay sharper longer
- Triple-riveted, handle made from Polyoxymethylene (POM)
- Hand wash only
- Knife block: 10.5"L x 4.5"W x 8.5"H
- Includes: 3" Flat Cut Paring knife
- 3.5" Paring knife
- 5" Serrated Utility knife
- 6" Utility knife
- 8" Chefs knife
- 9" Honing steel
- Come-apart kitchen shears
- Knife storage block