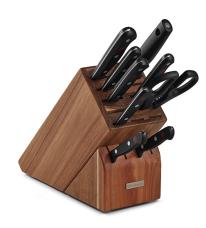

## Gourmet 10pc Knife Block Set

Model: 1095071002 Manufacturer: Wusthof

MSRP: \$275.00

- Gourmet knives are laser-cut and uniquely lightweight
- Precision laser cut blades hardened to 56 Rockwell
- · Laser-controlled precision sharpening to stay sharper longer
- Triple-riveted, handle made from Polyoxymethylene (POM)
- Hand wash only
- nife block: 10.5"L x 4.5"W x 8.5"H
- Includes: 2.75" Paring knife
- 2.75" Triming knife
- 3" Spear Point Paring knife
- 4.5" Utility knife
- 5" Serrated Utility knife
- 5" Spreader
- 6" Chefs knife
- 9" Honing steel
- Come-apart kitchen shears
- Knife storage block