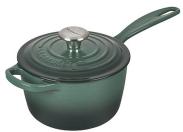

## 2.25qt Signature Cast Iron Saucepan, Artichaut

- Create your favorite sauces and more with the cast iron saucepan
- · Smooth curved interior and rounded base
- Cast iron delivers superior heat distribution and retention
- Durable enamel resists dulling, staining, chipping and cracking
- Light colored interior enamel supports easy food monitoring
- Tight fitting lid designed to circulate steam and return moisture to food
- Ergonomic knob and handles provide easy lifting
- 2.25-Quart capacity
- Oven safe up to 500F
- Safe to use on all cooktops, including induction
- Dishwasher safe but hand wash recommended