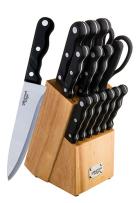

## **15pc Knife Block Set**

Model: 70-8015 Manufacturer: Gourmet Edge MSRP: \$59.99

- This Gourmet Edge knife block is perfect for home chefs
- Comfortable grip handles offer enhanced control and fatiguefree use
- High carbon stainless steel blades stay sharp
- Innovative block with sharpening slot with ceramic sharpening rods
- Storage block is a sleek addition to any kitchen
- Recommend hand wash to maintain blade integrity
- Includes: 3.5" Paring knife
- 5" Utility knife
- 5" Santoku knife
- 8" Bread knife
- 8" Slicing knife
- 8" Chefs knife
- (6) 4.5" Steak knives
- Kitchen shears
- Sharpening steal
- Wood storage block