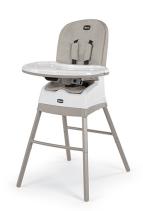

## Stack Hi-Lo 6-in-1 Multi-Use High Chair, Sand

Model: 05087134870070 Manufacturer: Chicco

**MSRP:** \$139.99

- 6-in-1 high chair, chair booster, stool, low chair, toddler chair, booster + stool combo
- High chair with 5-point harness and 3-position recline
- Snap-on tray with one-hand removal/adjustment
- Removable tray liner for easy cleaning
- Space saving tray storage on rear legs
- Machine washable seat pad
- Assembled dimensions: 22" x 28" x 43"
- High chair mode for children up to 40lbs
- Booster mode for children up to 50lbs
- Stool mode for children at least 3 years old and up to 100lbs
- Compatible with dining chair seats 15" wide, 14" deep, and 12" high