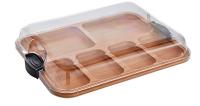

## Build-A-Board Bamboo Serving Board w/ Lid

**Model:** 5311485

Manufacturer: Farberware

**MSRP:** \$29.99

- Serve and prep with this bamboo Build-A-Board
- Expertly designed with recessed side handles for easy transport
- Features pockets on surface to hold foods and make the perfect charcuterie board
- Plastic locking lid makes it easy to take to the next gathering
- Doubles as a cutting board with reversible cutting surface for prepping
- Bamboo is naturally antimicrobial and one of the most renewable resources
- · Recommend hand wash only
- Dimensions without lid: 11" x 14" x 0.9"
- Dimensions with lid: 11.3" x 15" x 2.7"