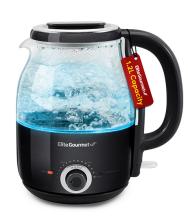

## 1.2L Electric BPA-Free Glass Kettle, Black

Model: EKT1220B Manufacturer: Elite

**MSRP:** \$39.99

- Prepare hot water for your hot tea, coffee, oatmeal, cocoa and more
- Adjustable temperature dial to boil for different teas
- Kettle automatically shuts off once desired temperature or boil is reached
- Boil dry protection shuts off when not enough water is filled
- 360-Degree rotating and detachable power base
- Base features hidden cord storage compartment
- Made with glass and inner lid and base made of stainless steel
- 1.2-Liter/5 Cup capacity
- On/Off boil switch
- Dimensions: 8.7" x 8.25"