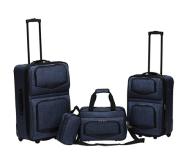

## 4pc Luggage Set, Denim Blue

**Model:** 324-4

Manufacturer: PremiumBag

MSRP: \$180.00

- Travel easier with this 4-piece luggage set
- Carry-on and Pullman expand for additional packing capacity
- Both have two front zippered pockets
- Interiors with adjustable straps
- Inline skate wheels with protective bumper guards
- Top accessory hook
- Shoulder tote with adjustable and detachable shoulder strap
- Front gusset zipper pocket on bag
- Add-a-bag strap
- Toiletry kit features side carry handle
- Includes: Carry-on (20" x 13.5" x 7.5"-9")
- 25" Pullman (25" x 15.5" x 9"-10.5")
- Shoulder tote (14" x 10" x 5")
- Toiletry kit (10" x 5" x 4")