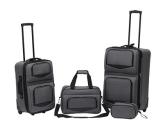

## **4pc Luggage Set, Heather Gray**

**Model:** 322-4

Manufacturer: PremiumBag

**MSRP:** \$180.00

• Carry-on and Pullman expand for additional packing capacity

• Both have two front zippered pockets

• Interiors with adjustable straps Inline skate wheels with protective bumper guards

Top accessory hook

• Shoulder tote with adjustable and detachable shoulder strap

• Front gusset zipper pocket on bag

• Add-a-bag strap

• Toiletry kit features side carry handle

• Includes: Carry-on (20" x 13.5" x 7.5"-9")

• 25" Pullman (25" x 15.5" x 9"-10.5")

• Shoulder tote (14" x 10" x 5")

• Toiletry kit (10" x 5" x 4")