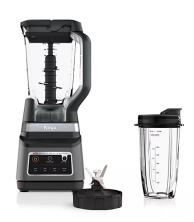

## **Professional Plus Blender Duo**

Model: BN750

Manufacturer: Ninja

**MSRP:** \$118.00

- Make your favorite drinks with 1400 peak watts of professional power
- Ninja Total Crushing blades crushes ice for smoothies and frozen drinks
- 2 Auto-iQ presets for smoothie and extract and 4 speeds
- Use the Pro Extractor blades to break down whole fruits, veggies and more
- 72oz Pitcher makes drinks for the whole family
- Take drinks on the go with the single-serve cup
- Includes: 1400 Peak watt motor base
- 72oz Total Crushing pitcher
- 24oz Single-serve cup with spout lid
- Pro Extractor blades assembly