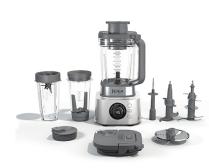

## Foodi Power Blender Ultimate System

Model: SS400

Manufacturer: Ninja

MSRP: \$199.00

- · Precise shredding and slicing
- 1400 Peak watt Power Dense motor and smartTORQUE
- Variable speed control
- 6 Auto-iQ presets
- Hybrid Edge Blade assembly delivers better breakdown of frozen foods
- Parts are dishwasher safe
- Includes: Power Dense motor base
- 72oz Power Blender pitcher
- 24oz Nutrient Extraction cup
- 18oz XL Smoothie bowl with built-in tamper
- Feed chute lid with pusher
- Pitcher lid with pour spout
- Total Crushing & Chopping blade assembly
- Reversible Slicing/Shredding disc
- Grating disc
- Disc spindle
- · Dough blade
- Hybrid Edge Blades assembly