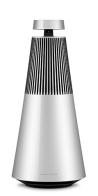

## Beosound 2 Wireless Multiroom Speaker, Natural Aluminum

**Model:** 1666812

Manufacturer: Bang & Olufsen

**MSRP:** \$2,999.00

- Google Home app pair another Beosound
- Acoustic Lens Technology
- 360-Degree sound fills the entire room
- Crafted in high-grade aluminum
- Built-in proximity sensors detects you and turns control interface toward you
- Bang & Olufsen AR app see how it will look in your home
- Adaptive Bass, Thermal Protection and more
- Google Assistant
- Supports seamless stream with your Chromecast or Airplay
- Recommended room size: 100-600 squared feet
- Speaker: 1 x 3/4" tweeter, 2 x 2" mid-range, 1 x 5-1/4" woofer
- 3.5mm Mini jack port
- Includes power cable