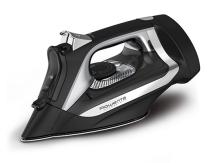

## AccessSteam Cordreel Steam Iron w/ SS Soleplate

Model: DW2460 Manufacturer: Rowenta MSRP: \$80.00

- 1700W of power supports exceptional steam diffusion
- Steam Boost provides up to 180 grams/minute
- Patented Microsteam 350 soleplate technology supports excellent steam coverage
- Automatic cordreel system
- Stainless steel soleplate provides durable performance and glideability
- Anti-calcium system helps maintain steam performance and ironing results
- Vertical steam feature
- Safety auto off after 8 minutes when left on the heel
- Easy refill system with water level window
- Precision tip design is easier to access seams and collars