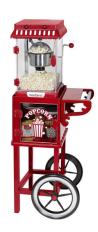

## Popcorn Cart Popcorn Maker, Red

Model: PCMC20RD13
Manufacturer: WestBend

**MSRP:** \$139.99

- The Popcorn Cart brings the movie theater experience to your home
- Stir-style popcorn kettle holds 2.5oz of kernels to make 10 cups of popcorn
- Popcorn tray collects popcorn and provides simple serving
- Handy storage cabinet and shelf make it easy to prep and store supplies
- Large wheels and handle makes it easy to move around your home
- Built-in light for visibility
- Easy-to-follow video for assembly
- Accessories are dishwasher safe
- Dimensions: 18.51"W x 14.97"D x 45.28"H
- Includes: Popcorn scoopCombo measuring cup