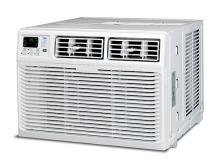

## 12,000 BTU Smart Wifi Window Air Conditioner

Model: 12W9E1 Manufacturer: TCL MSRP: \$499.99

- Powerful 12,000 BTU Smart window AC conditioner
- Large LED display and remote control
- Cools up to 550 square feet
- Equipped with 3 cooling and fan speeds
- 24-Hour timer supports specific AC comfort
- Setup with the window installation kit
- Use Wifi and the app to control temperature, schedule and more
- Sleep and Eco modes
- 8-Way cooling with 4-way directional vents
- Auto-restart mode
- · Washable and reusable filter
- Window size requirements: 26"-36"W x 16"H
- Unit dimensions: 21.5"D x 19.75"W x 15.16"H
- Ships only in the contiguous 48-states