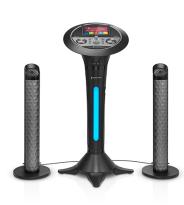

## Premium Wifi Pedestal Karaoke, Black

Model: ISM1090

Manufacturer: Singing Machine

MSRP: \$299.99

- Instant Wifi connectivity unlocks endless karaoke content
- 7" Touchscreen displays music and helps navigate
- Play music via Bluetooth, Line-in or USB
- Two independent side speakers and built-in subwoofer
- Connect to TV via HDMI to display lyrics
- Music synchronized light show
- Record and share performances
- Connect to YouTube with one-click
- Comes with 1 month subscription to Singing Machine Karaoke catalog
- Includes 2 wired microphones and AC adapter
- Main unit dimensions: 18.7" x 18.7" x 36.7"
- Tower speaker dimensions: 9.1" x 9.1" x 26.8"