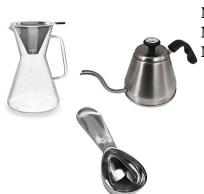

## Pour Over Coffee Set - Carafe, Kettle & Coffee Spoon

Model: LSK002-S

Manufacturer: London Sip

**MSRP:** \$139.95

- Features kettle, carafe brewing system and coffee spoon
- The 1.2L gooseneck kettle is made of stainless steel
- Use with traditional and induction stovetops
- Color-coded thermometer integrated into lid
- Pour over coffee carafe made of borosolicate glass
- Reusable stainless steel coffee filter minimizes waste
- 1.2L capacity makes up to (8) 5oz cups of coffee
- Use spoon for scooping grounds or beans
- 2 Tablespoon (30ml) capacity
- Hand wash kettle and carafe
- Spoon is dishwasher safe
- Pour Over Carafe w/ Filter
- RiteTemp Gooseneck Kettle
- Coffee Spoon