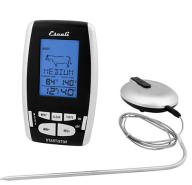

## Wireless Remote Thermometer & Timer

Model: DHRW2

Manufacturer: Escali

**MSRP:** \$34.94

- Use the oven safe probe to get accurate temperature readings
- Wireless display unit slips into pocket or clips on belt
- Preset target cooking temperatures for beef, lamb, veal, hamburger, pork, turkey, chicken and fish
- Set customizable temperature alerts
- Timer mode counts up or down to a maximum of 99 minutes 59 seconds
- Backlit display turns off after 5 seconds of inactivity
- 200ft (60 M) Wireless remote range
- 7.25" Probe length
- 40" Probe cord length
- Temperature range: 32F to 572F (0C to 300C)
- Requires 4 AAA batteries (included)