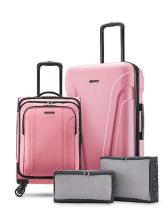

## Troupe Duo 4pc Hardside/Softside Travel System, Pink Lemonade

Model: 143259-6769

Manufacturer: American Tourister

**MSRP:** \$199.99

- Features two spinners and two packing cubes for different options
- Spinners feature push button locking handle
- Roll confidently with single spinner wheels
- Large zipper pulls support effortless use
- Carry-on spinner made of rugged polyester
- Spinner made of durable and lightweight ABS plastic
- Interiors feature buckles and cross straps
- Carry-on has stack it strap to fit over spinner handle
- Both cases expand 1"
- Cubes make packing more compact and organized
- Includes: 20" Carry-on (22" x 14" x 9")
- 24" Spinner (26" x 17.2" x 12.5")
- 2 Packing cubes