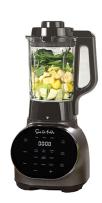

## Countertop Power Blender w/ Heating Function

Model: SLT-2201

Manufacturer: Sur La Table

**MSRP:** \$249.99

- Blend your favorite drinks with 1200 watts of power
- Motor features 800W heater to heat soup and keep it warm
- Digital touch screen with LED display
- 10 Presets for frozen drink, ice, puree, sauce, milk, saute, hearty soup and more
- 9 Speed levels with pulse control
- Stainless steel blades crush, chop and blend
- 20oz Travel mug is perfect for on-the-go drinks
- 72oz Glass jar is durable for intense blending jobs
- Dimensions: 9.84" x 9.76" x 19.4"
- Includes: 72oz Glass jar
- 20oz Travel mug with blade assembly
- Tamper
- Scraper
- Cleaning brush