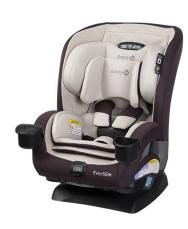

## Everslim Convertible All-in-One Car Seat, Dunes Edge

Model: CC343HAS

Manufacturer: Safety 1st

**MSRP:** \$209.99

- EverSlim is built to grow with your child while keep them safe
- 4 Modes of use rear facing, forward facing, belt positioning booster and backless booster
- Designed to fit 3 across in most vehicles
- Red-to-green indicator on SecureTech chest clip
- 10-Position headrest and harness adjust without rethreading
- 5-Position adjustable base
- Seat pad made with antimicrobial fabric
- Two removable and dishwasher safe cupholders
- Rear facing for 5-40lbs
- Forward facing for 22-65lbs
- Belt positioning booster for 40-100lbs
- Backless booster for 40-100lbs