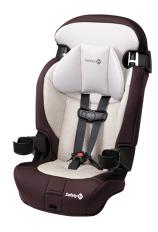

## Grand 2-in-1 Booster Car Seat, Dunes Edge

Model: BC149HAS Manufacturer: Safety 1st MSRP: \$89.99

- Features extended use in forward and belt positioning booster modes
- Designed to fit 3 across in most vehicles
- Lightweight and easy to move from car to car
- Adjustable head pillow helps customize support
- Deluxe fabric gives kids a comfy ride with textured nylon and smooth knit jersey
- Designed to give ergonomic support in headrest, shoulders, back and seat of the pad
- 5-Point safety harness
- Easily accessible belt paths
- Car seat pad is machine washable and dryer safe
- Forward facing up to 60lbs
- Belt positioning booster up to 120lbs