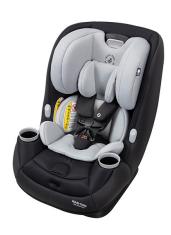

## Pria All-in-One Convertible Car Seat, After Dark

Model: CC244FYMA Manufacturer: Maxi-Cosi

**MSRP:** \$269.99

- GCell patented foam absorbs crash energy
- Protects the head where it is needed most in a side impact crash
- Designed to grow with your child from birth to 10 years old
- Soft-touch cushions, premium fabrics and padding throughout
- QuickFit shoulder harness automatically raises harness and headrest height
- In and Out harness holders keep straps out of the way
- Removable infant pillows provide extra support
- 3-Position recline
- Rear facing fits 4-40lbs, 19-40"
- Forward facing fits up to 100lbs, 43"-52"