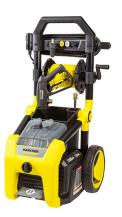

## Performance Series K2300PS Electric Pressure Washer

**Model:** 1-106-222-0 **Manufacturer:** Karcher **MSRP:** \$349.99

- K2300PS electric pressure washer cleans with effective performance
- Delivers 2300 PSI of TruPressure with rugged induction motor
- Two selectable and removable half gallon detergent tanks
- Four spray nozzles including a turbo nozzle for intense cleans
- On/off foot switch
- Handy storage bin
- Oversized no flat wheels
- Integrated black aluminum frame
- Fold down handle supports compact storage
- 25ft High pressure hose
- Integrated water filter
- Adapter for 3/4" garden hose
- 1.2 GPM Flow rate
- Power supply: 120V, 60Hz
- Dimensions: 18.5"L x 21.5"W x 35.4"H