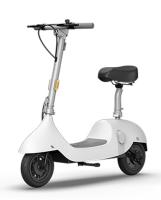

## **EA10 Pro E-Scooter, White**

Model: EA10C-WHITE Manufacturer: OKAI MSRP: \$749.99

- Folds in three seconds
- Screen shows speed, battery life, lighting, shift mode, cruise control and error notifications
- Multi-function button control
- 900W Peak high performance motor
- LED headlight illuminates up to 115ft
- Tail light turns with headlight and when brakes are activated
- Front, rear and electronic brakes
- BMS Smart battery management system
- OKAI app
- Up to 35 mile range
- Maximum speed: 15 MPH
- IPX5 Rated waterproof
- Recommended user age 14 years and up
- 220lb Maximum load
- Power: 350W rated, 900W max
- 18650 Lithium 48V 10.4Ah battery